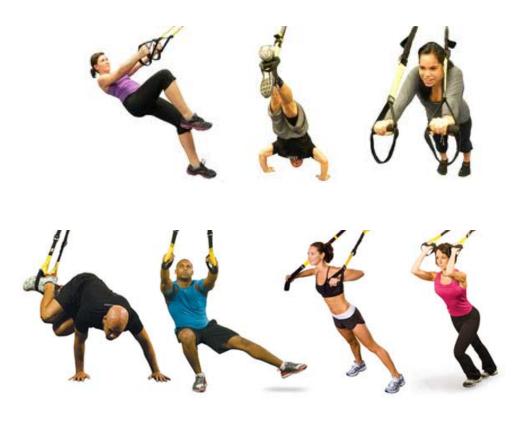

## TRX Suspension Training THE FAMILY YMCA

M/W/F, 11:30am-12:15pm March Session (3 weeks): 3/13-29\* Y Members: \$27 Program Members: \$58 Monthly Sessions begin in April Y Members: \$40/mo Program Members: \$85/mo

M/W, 6:30-7:15pm or T/TH, 9:00-9:45am March Session (3 weeks): 3/12-29\* Y Members: \$21 Program Members: \$55 Monthly Sessions begin in April Y Members: \$28/mo Program Members: \$73/mo

TRY IT OUT! Free Intro Classes March 4th-8th Sign-up begins Friday at the front desk. (One class per person please).